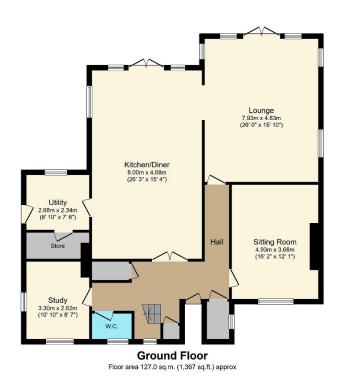

Total floor area 262.4 sq.m. (2,825 sq.ft.) approx

This plan is for illustration purposes only and may not be representative of the property. Plan not to scale.

Floor area 135.4 sq.m. (1,458 sq.ft.) approx