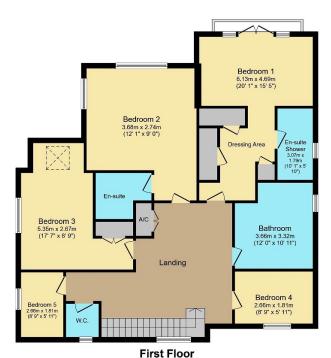

Total floor area 262.4 sq.m. (2,825 sq.ft.) approx

This plan is for illustration purposes only and may not be representative of the property. Plan not to scale.

Floor area 135.4 sq.m. (1,458 sq.ft.) approx